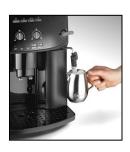

It mixes steam, air and milk, producing a rich, creamy froth for great cappuccinos

## **ESAM 2000**

- "Cappuccino System" mixes steam, air and milk, producing a rich, creamy froth for great cappuccinos
- The machine can be used with either coffee beans or ground coffee
- You can prepare two cups of coffee with a single brewing
- Removable brewing unit with variable capacity
- New silent integrated coffee grinder with 13 grinding settings
- Adjustable coffee quantity
- Adjustable water quantity
- Electronic temperature control
- Pre-brewing
- Adjustable coffee dispenser for varying cups size
- Automatic shut-off
- Empty water and bean container indicator
- Coffee-grounds container capacity: 14 cups
- Removable water reservoir (1.8 l.)
- Rinse and decalcification auto-programmes
- ■Programmable water hardness
- Cup warmer
- Removable drip tray
- New patented thermoblock: to grant the espresso at the ideal and constant temperature
- Adjustable steam emission
- Electronic steam and coffee thermostat